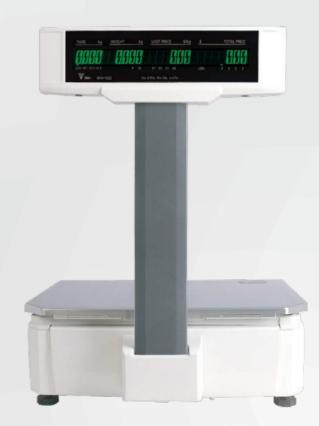

SM-100P

#### **Scale Printer**

- Direct thermal/high speed thermal printer
- Easy and quick loading of receipt or label
- Update the date and time automatically with the built-in clock
- Quick response to the weight change
- Wireless LAN network 2-in-1 Bridge(optional)
- 19 Segments Green LCD Display
- RS232 and Ethernet interface for data updating