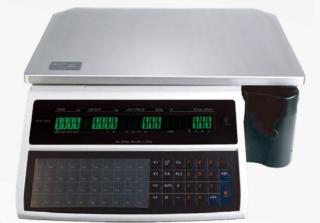

### **Aristo Soft**

Tel. 02-496-0181 ถึง 4

Line Sale : @aristo

Facebook: aristosoftware

SM-100B

#### **Scale Printer**

- Direct thermal/high speed thermal printer
- Easy and quick loading of receipt or label
- Update the date and time automatically with the built-in clock
- Quick response to the weight change
- Wireless LAN network 2-in-1 Bridge(optional)
- 19 Segments Green LCD Display
- RS232 and Ethernet interface for data updating