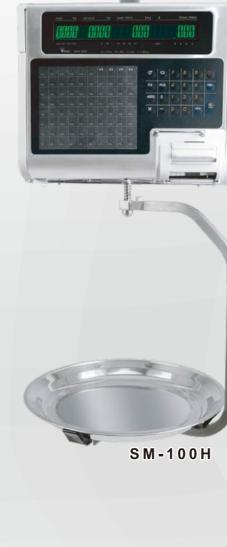

#### Specification

| Model                           | SM100B                                                                                                                                                   | SM100P          | SM100EV         | SM100H          |
|---------------------------------|----------------------------------------------------------------------------------------------------------------------------------------------------------|-----------------|-----------------|-----------------|
| Capacity                        | 3/6kg:1-2g 6/15kg:2-5g 15/30kg:5-10g                                                                                                                     |                 |                 |                 |
| Display                         | 19 Segments LCD with green back-light  Tare Weight display: 4 digits Weight display: 5 digits Unit Price display: 6 digits Total Price display: 7 digits |                 |                 |                 |
| Number of preset keys           | 40                                                                                                                                                       | 40              | 74              | 76              |
| Memory capacity                 | 1M(standard) 2M (option)                                                                                                                                 |                 |                 |                 |
| Display resolution              | 1/3,000 (dual range)                                                                                                                                     |                 |                 |                 |
| Paper width                     | Max 60mm(label) 60mm(receipt)                                                                                                                            |                 |                 |                 |
| Speed                           | 80mm/sec (label) 105mm/ sec (receipt)                                                                                                                    |                 |                 |                 |
| Label size                      | Max 60 (W) x220 (L) mm                                                                                                                                   |                 |                 |                 |
| Power source                    | 220V (50/60Hz)                                                                                                                                           |                 |                 |                 |
| Operating teperature            | -10℃ to 40℃                                                                                                                                              |                 |                 |                 |
| Standad interface               | RS232C, Cash, Drawer, Ethernet, WirelessRF IEEE 802.11b(option)                                                                                          |                 |                 |                 |
| Dimension(in mm)<br>(W)x(L)x(H) | 386 x 416 x 128                                                                                                                                          | 386 x 478 x 480 | 386 x 416 x 550 | 350 x 369 x 844 |
| Net weight                      | 9.9kg                                                                                                                                                    | 11.7kg          | 11.1kg          | 11.5kg          |