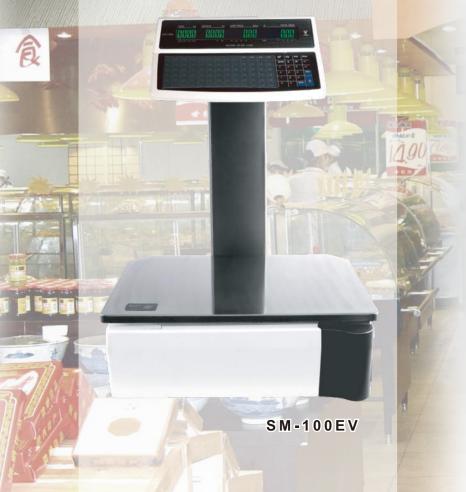

#### Specification

| Model                           | SM100B                                                                                                                                                   | SM100P          | SM100EV         | SM100H          |
|---------------------------------|----------------------------------------------------------------------------------------------------------------------------------------------------------|-----------------|-----------------|-----------------|
| Capacity                        | 3/6kg:1-2g 6/15kg:2-5g 15/30kg:5-10g                                                                                                                     |                 |                 |                 |
| Display                         | 19 Segments LCD with green back-light  Tare Weight display: 4 digits Weight display: 5 digits Unit Price display: 6 digits Total Price display: 7 digits |                 |                 |                 |
| Number of preset keys           | 40                                                                                                                                                       | 40              | 74              | 76              |
| Memory capacity                 | 1M(standard) 2M (option)                                                                                                                                 |                 |                 |                 |
| Display resolution              | 1/3,000 (dual range)                                                                                                                                     |                 |                 |                 |
| Paper width                     | Max 60mm(label) 60mm(receipt)                                                                                                                            |                 |                 |                 |
| Speed                           | 80mm/sec (label) 105mm/ sec (receipt)                                                                                                                    |                 |                 |                 |
| Label size                      | Max 60 (W) x220 (L) mm                                                                                                                                   |                 |                 |                 |
| Power source                    | 220V (50/60Hz)                                                                                                                                           |                 |                 |                 |
| Operating teperature            | -10℃ to 40℃                                                                                                                                              |                 |                 |                 |
| Standad interface               | RS232C, Cash, Drawer, Ethernet, WirelessRF IEEE 802.11b(option)                                                                                          |                 |                 |                 |
| Dimension(in mm)<br>(W)x(L)x(H) | 386 x 416 x 128                                                                                                                                          | 386 x 478 x 480 | 386 x 416 x 550 | 350 x 369 x 844 |
| Net weight                      | 9.9kg                                                                                                                                                    | 11.7kg          | 11.1kg          | 11.5kg          |