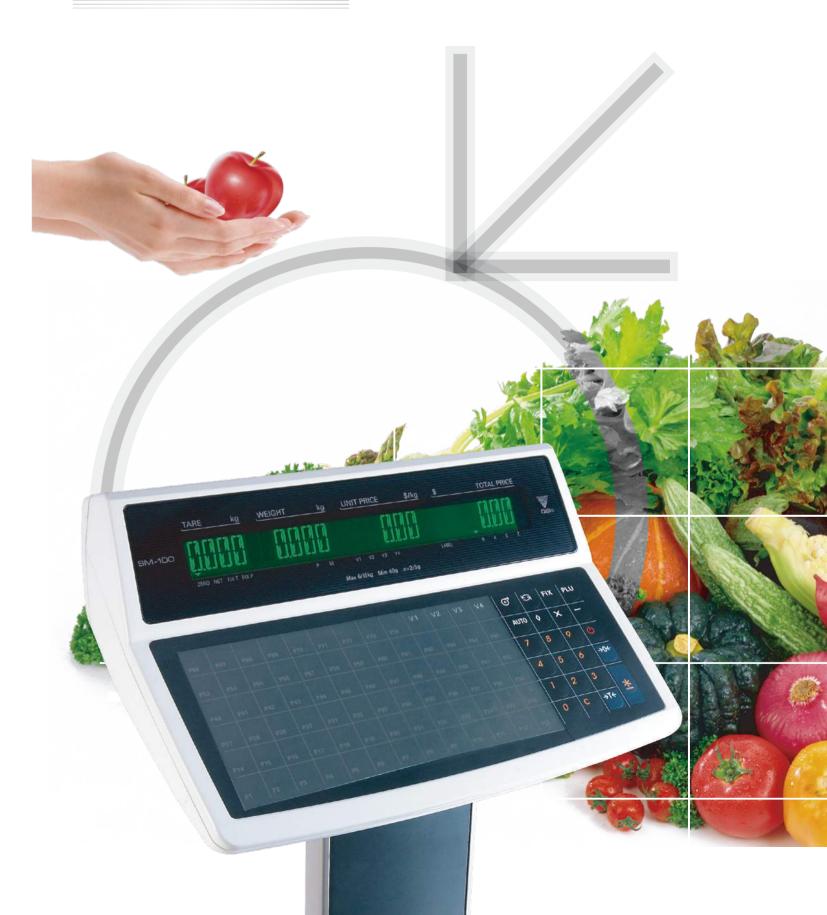

# SM-100 Series

### Scale Printer

## SM-100 Series

#### **Scale Printer**

- Direct thermal/high speed thermal printer
- Easy and quick loading of receipt or label
- Update the date and time automatically with the built-in clock
- Quick response to the weight change
- Wireless LAN network 2-in-1 Bridge(optional)
- 19 Segments Green LCD Display
- RS232 and Ethernet interface for data updating