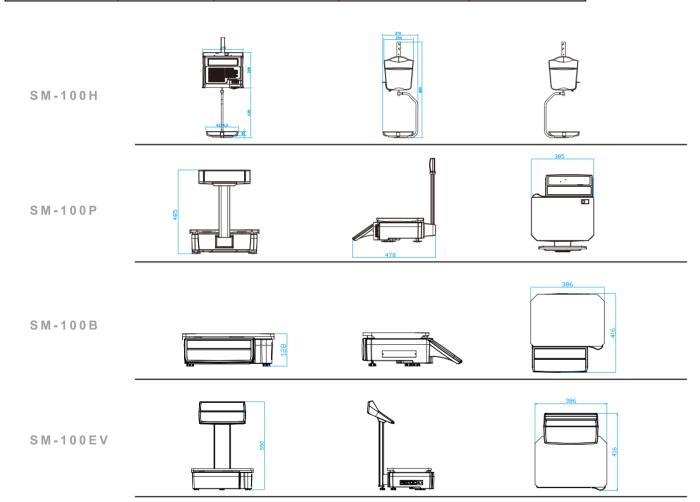

#### Specification

| Model                           | SM100B                                                                                                                                                   | SM100P          | SM100EV         | SM100H          |
|---------------------------------|----------------------------------------------------------------------------------------------------------------------------------------------------------|-----------------|-----------------|-----------------|
| Capacity                        | 3/6kg:1-2g 6/15kg:2-5g 15/30kg:5-10g                                                                                                                     |                 |                 |                 |
| Display                         | 19 Segments LCD with green back-light  Tare Weight display: 4 digits Weight display: 5 digits Unit Price display: 6 digits Total Price display: 7 digits |                 |                 |                 |
| Number of preset keys           | 40                                                                                                                                                       | 40              | 74              | 76              |
| Memory capacity                 | 1M(standard) 2M (option)                                                                                                                                 |                 |                 |                 |
| Display resolution              | 1/3,000 (dual range)                                                                                                                                     |                 |                 |                 |
| Paper width                     | Max 60mm(label) 60mm(receipt)                                                                                                                            |                 |                 |                 |
| Speed                           | 80mm/sec (label) 105mm/ sec (receipt)                                                                                                                    |                 |                 |                 |
| Label size                      | Max 60 (W) x220 (L) mm                                                                                                                                   |                 |                 |                 |
| Power source                    | 220V (50/60Hz)                                                                                                                                           |                 |                 |                 |
| Operating teperature            | -10℃ to 40℃                                                                                                                                              |                 |                 |                 |
| Standad interface               | RS232C, Cash, Drawer, Ethernet, WirelessRF IEEE 802.11b(option)                                                                                          |                 |                 |                 |
| Dimension(in mm)<br>(W)x(L)x(H) | 386 x 416 x 128                                                                                                                                          | 386 x 478 x 480 | 386 x 416 x 550 | 350 x 369 x 844 |
| Net weight                      | 9.9kg                                                                                                                                                    | 11.7kg          | 11.1kg          | 11.5kg          |